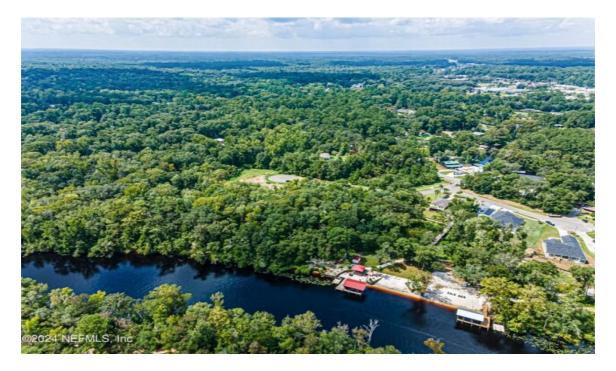

## Overview

Build your waterfront dream home on this beautiful 1.38 acre homesite on Black Creek with over 100 ft of deep fresh water frontage! Bring your builder and your plans and make this your Florida paradise. Great location on the North Fork of Black Creek, this homesite will not disappoint. Nature enthusiasts will love this quiet location away from the hustle and bustle, yet still close to shopping, schools and restaurants. Navigable to St Johns River. Deck and seawall already in place.