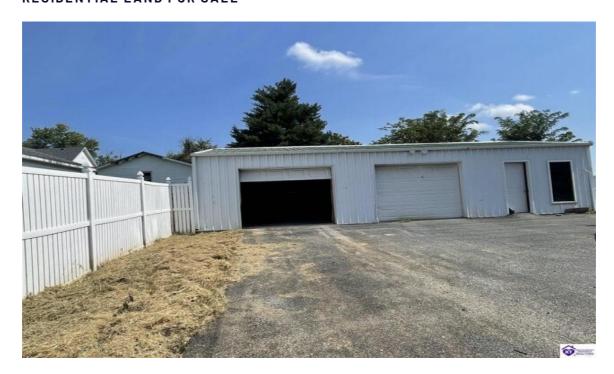

## Overview

This spacious 1.5 story home features 3 bedrooms, 2.5 bathrooms, and an attached garage for convenient parking. Additionally, there is a detached 2 car garage for extra storage or workspace. The fenced-in backyard offers privacy and security for outdoor activities. The interior has been recently updated with fresh paint and new carpet.