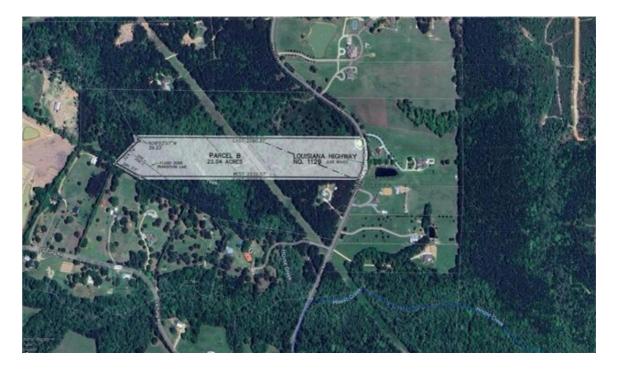

## RESIDENTIAL LAND FOR SALE

85311 Highway 1129 Lee

Road Highway Hwy Lot B

Covington, Louisiana

**United States** 

**Asking Price** 

\$198,000

Parcel Size 0

## Overview

Hillside 22 acre parcel with multiple home sites. Live creek (spring fed) crosses the property. Also, Gas Pipeline Right of Way can be used for pasture or roadway. Could be cleared for horses or cattle. Creative mind could make this parcel beautiful.