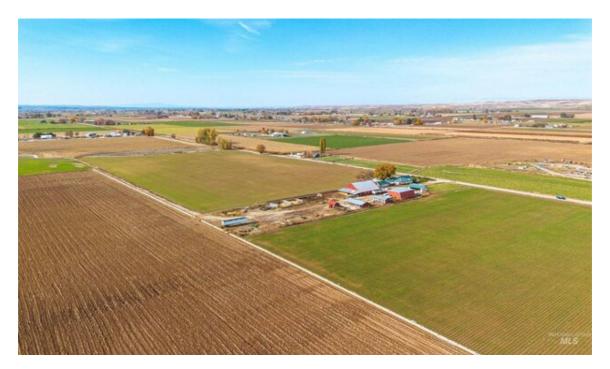

## Overview

107+ acres of prime development land on the Emmett Bench in Gem County, Idaho. The Emmett Butte provides a dramatic backdrop to this property, and the elevated plateau delivers stunning vistas that capture the heart of Idaho's natural beauty. With its close proximity to town amenities, schools, and recreational opportunities, the location of this land is nothing short of ideal. Situated on the Emmett Bench, this highly desirable location is currently pending county approval for proposed 2-acre splits, with anticipated approval in early 2024. This strategic planning ensures an incredible investment opportunity, offering a wealth of options for residential development.