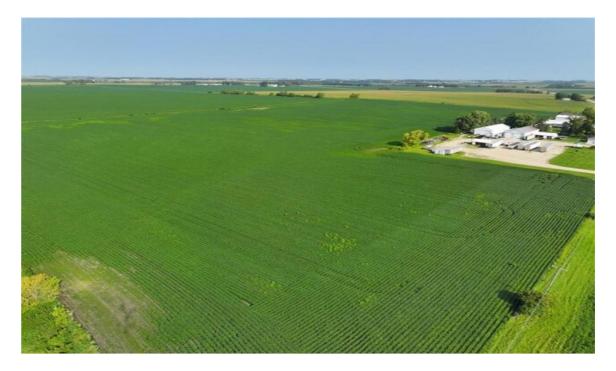

## Overview

Seize your opportunity to own this high-quality, tillable land within the city limits of West Concord. The property was recently surveyed and has direct access to Highway 56 and an agricultural easement off County 24 to the south field. There are just over 54.5 acres tillable with an average CPI of 94.8. This would be a great addition to any farming operation or a solid option for anyone looking to complete a 1031 tax-deferred exchange. The property is located within the city limits of West Concord, which would be an excellent option for a savvy investor looking to own and hold the property or develop it. The cropland is open tenancy for the 2025 crop season. The timbered-lined waterway that divides the north and south field offers some hunting opportunities.