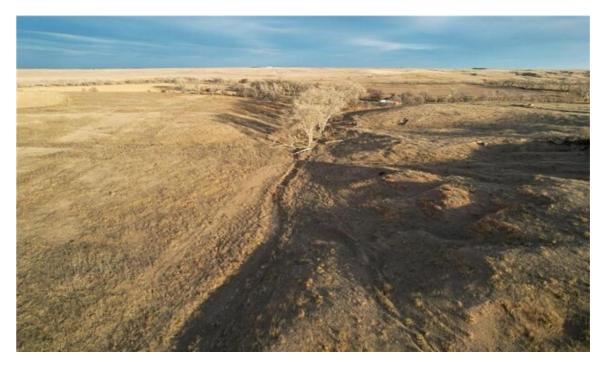

## Overview

This farm is located southwest of Hoxie near the South Fork of the Solomon River. It consists primarily of native grass pasture that has been lightly grazed, providing quality forage for livestock. The northeast part of the quarter is currently in cropland consisting of class 2 and 3 soils, productive for growing crops. The Southwest third of the pasture consists of a mixture of class 2 and 3 soils and could potentially be converted to crop production as well. The grass and cropland are both currently open and ready to be utilized this season. This area is known to have great genetics for whitetail and mule deer. Given the topography of the drainage through the pasture and the close proximity to the South Fork of the Solomon River the potential is there to hunt deer passing through the farm. Strategically adding a water or food source will attract bucks in the area. The cropland acres and the drainage in the pasture could also hold pheasants and quail, dependent on the amount of grazing utilization in the pasture. If you are looking to add to your investment portfolio, or to your operation you will want to give this farm a look. Contact the listing agent today with any additional questions and to set up a showing!