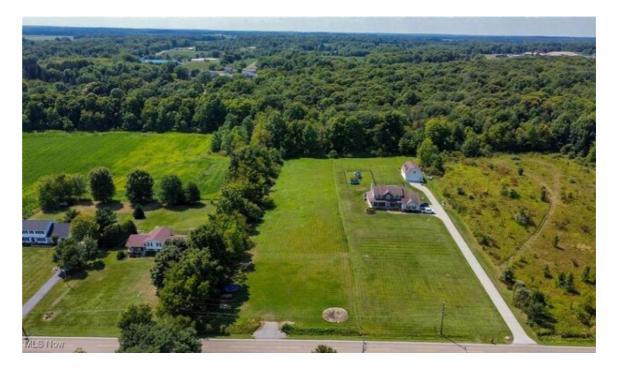

## Overview

Discover the perfect canvas for your dream project with this expansive 8.82-acre parcel of land located in the desirable Beaver Township. Nestled within the excellent rated, South Range School District, this property offers both tranquility and convenience. Enjoy nearly 9 acres of open land, ideal for residential development, farming, or recreational use. Experience the natural beauty of Beaver Township with picturesque landscapes and serene surroundings. Benefit from a peaceful rural setting while remaining close to local amenities, schools, and major roads. Benefit from the South Range School District. Call for details