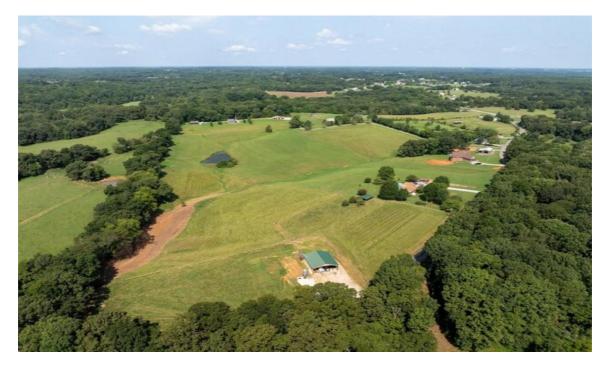

## Overview

NEW SURVEY WITH MAP 146 PARCEL 10.00 COMPLETED IN 2023 YOUR Building Dreams begin here! Amazing building sites on this 9.37 acres 30x16 Implement Shed HUGE 40x50 Farm Shop Septic System on Property used in the past but not connected to a dwelling currently since trailer was moved Electricity Runs Along Tidwell Road Cattle Catch and Grain Bin DO NOT Remain