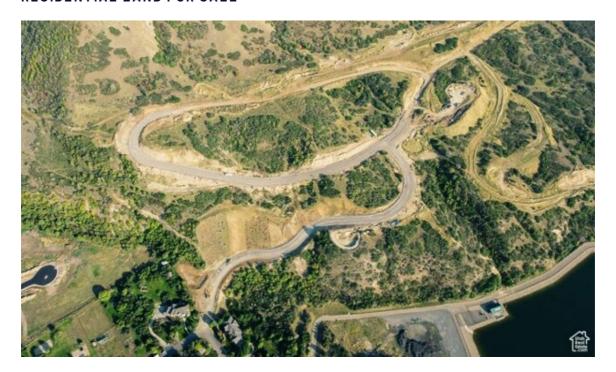

## RESIDENTIAL LAND FOR SALE

348 S Krissa St Unit 5

Mapleton, Utah

**United States** 

**Asking Price** 

\$605,675

Parcel Size 0

Date Listed

## Overview

Mountainside lot located in Maple Bench Estates with breathtaking views of the surrounding mountains and valleys! A fantastic opportunity to build your dream custom home in a stunning natural setting. Utilities stubbed to the lot. LINK FOR MORE INFO SEE LISTING DOCUMENTS ATTACHED AS WELL. Acreage as per County. Buyer and Buyer's Broker to verify all information.