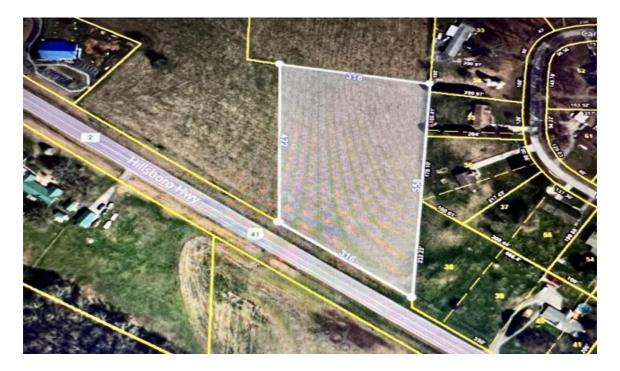

## RESIDENTIAL LAND FOR SALE

O Hillsboro Hwy
Hillsboro, Tennessee
United States
Asking Price

Parcel Size 0 Date Listed 08/28/2024

Listing ID GL-

1726372027

Listed by: Realtyww Info

For more information, visit:

## Overview

\$318,000

Great lot with commercial potential, on a extremely busy, highly populated highway. EXCELLENT COMMERCIAL POTENTIAL Lot just off of US Hwy 41S just past Walmart Great for any Retail or Professional needs. High traffic area in a popular community!! The people will be knocking at your business's door to give you their money! GET this money magnet parcel while you still can! Call today! Minimal restrictions apply, no junk yards, no commercial swine or poultry farms, no mobile homes.