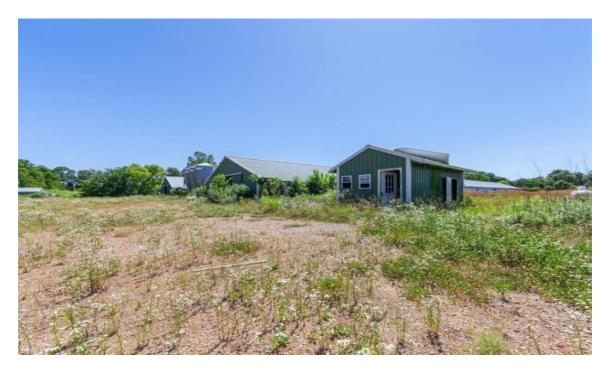

## Overview

FANTASTIC OPPORTUNITY! ALMOST 28 ACRES WITH 8 BROILER CHICKEN HOUSES, INCLUDES SHOPS - FEED EQUIPMENT - 4 BROILER HOUSES (42' X 420') FULLY EQUIPPED HOUSES MEET ALL TYSON SPECIFICATIONS - 4 BROILER HOUSES CONSTRUCTED IN 1997 - NOT IN OPERATION - NEED UPDATING - LITTER BARN 40X56 FT WITH CONCRETE FLOOR AND WALLS - LITTER BARN 39X49 FT - SHOP BUILDING 30X50 FT - SHOP BUILDING - LIQUID COOLED GENERATOR - 3 SIX INCHWELLS - LEVEL PASTURE AND ROW CROPLAND WITH POND - TAXES: \$1497 FOR TRACT 1. MANY POSSIBILITIES FOR THE NEXT NEW OWNER (CHICKEN, GOAT, HORSE, COWS, PIGS?) THE PROPERTY WILL NEED A TOTAL UPDATE TO MEET TYSON SPECIFICATIONS IF THE BUYER WANTS TO DO BUSINESS WITH TYSON. BUYER TO DO ALL DUE DILIGENCE INSPECTION AND VERIFY ALL INFORMATION WITH TYSON, AND ANY GOVERNMENTAL AGENCIES AND REGULATIONS BEFORE MAKING AN OFFER WITH AN INSPECTION PERIOD OF 60 DAYS MAXIMUM AND A CLOSING DATE WITHIN 30 DAYS IF THE BUYER DECIDES TO PROCEED WITH THE PURCHASE. SELLING ASIS.