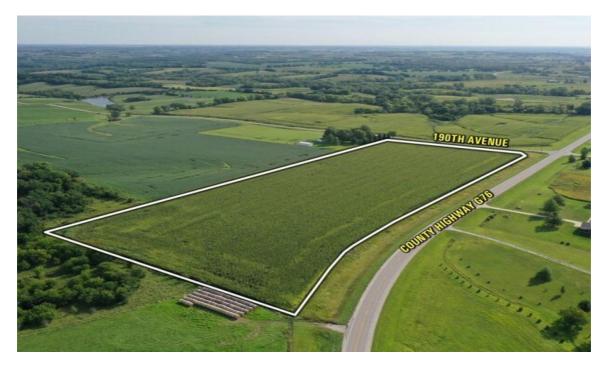

## RESIDENTIAL LAND FOR SALE

| Highway G76 And 190th     | Parcel Size <b>0</b>                    | Date Listed | 08/28/2024 |
|---------------------------|-----------------------------------------|-------------|------------|
| Ave                       |                                         | Listing ID  | GL-        |
| Lacona, Iowa              |                                         |             | 1726370478 |
| United States             | Listed by: Realtyww Info                |             |            |
| Asking Price<br>\$250,000 | For more information, visit:            |             |            |
|                           | https://www.globallistings.com/11400327 |             |            |

## Overview

Offering a remarkable 12.87 acre m/I building site on County Highway G76, just west of Lacona, lowa. Conveniently situated on pavement and only 3 miles west of Lacona, this executive property offers the ideal canvas for constructing your dream home, free from restrictive covenants yet within a 20-minute drive to Indianola and 45-minute drive to the Des Moines Metro area. Enjoy spectacular views of Warren Countys scenic countryside and ultimate privacy. Essential utilities, including rural water and electricity, are readily available at the road. Dont miss this rare opportunity to own an affordable building site with exceptional views, seclusion, and proximity to Des Moines a perfect combination for creating your ideal living space.