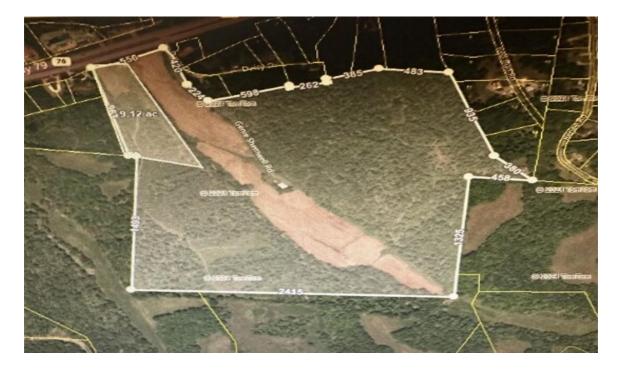

## Overview

Acreage available at 10k per acre, 8 acre tract minimum, Price adjustment per acreage chosen. Suggestion of tracts are added in pictures. This is a farm, seller is selling tracts for single residence, restrictions will apply. No Tiny homes, single wide trailers, or multi-family housing. City Water available, septic available. DO NOT TRESPASS ON PROPERTY. Please call a Real Estate Agent to make an appointment to walk property. Survey will be completed upon acreage choice w/contract.