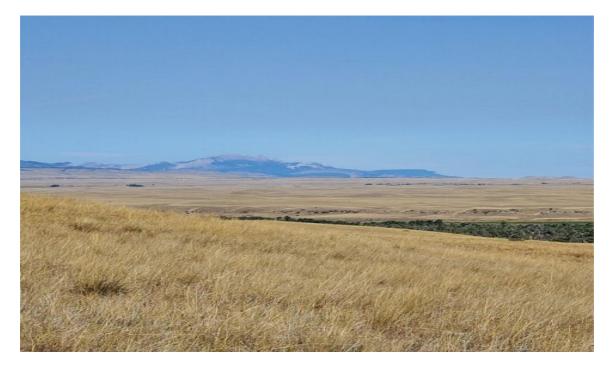

## Overview

HERE IS A 10.24 PARCEL BUILDING LOT. PROPERTY INCLUDES 7830 NORTH SPRUCE DRIVE (LOT 28) AND 2820 EAST MEADOWLARK LANE (LOT 35). SEPTIC APPROVAL ON LOT 35. 40 GPM WELL ON LOT 28. PHONE AND FIBER OPTIC RUN ALONG MEADOWLARK LANE. THESE LOTS HAVE A VIEW OF SUN RIVER AND TREES AND ROCKY MTN FRONT.