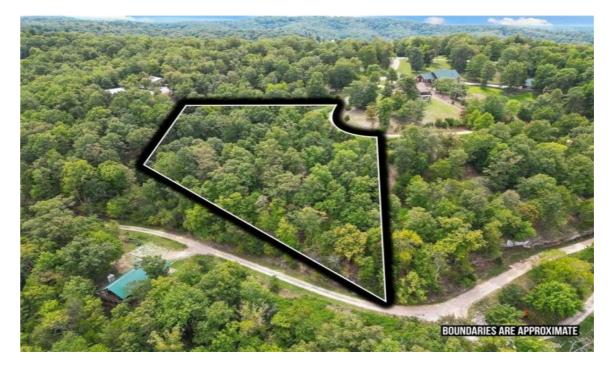

## Overview

This beautiful and peaceful 1.59 acre lot is the perfect place to build your dream home. It has a serene view overlooking a quiet cove on the northern side of Beaver Lake with nice mature trees. Located in La Bonne Vie subdivision. Perfect for the lake enthusiast. It is just 4 miles to Big Clifty Park and Boat Launch, 15 minutes to Turpentine Creek Wildlife Refuge, and 25 minutes to downtown Eureka Springs. Come see the endless possibilities this lot has to offer.