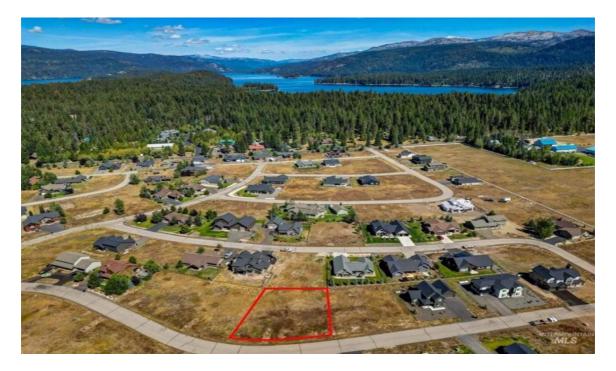

## RESIDENTIAL LAND FOR SALE

Mos Way McCall, Idaho United States

Asking Price \$199,000

Parcel Size 0 Date Listed 08/28/2024

Listing ID GL-

1726365225

Listed by: Realtyww Info

For more information, visit:

## Overview

Beautiful lot in one of the most desirable neighborhoods in McCall. Lick Creek Meadows is situated just outside of downtown McCall providing a tranquil place to live while still being minutes from restaurants, shopping, grocery, and other services. The outdoor recreation opportunities are year-round in McCall, whether you are looking to build your new home or a vacation rental, this lot is perfectly situated to appeal to anyone who enjoys nature while being close to town. This neighborhood allows for short term rentals.