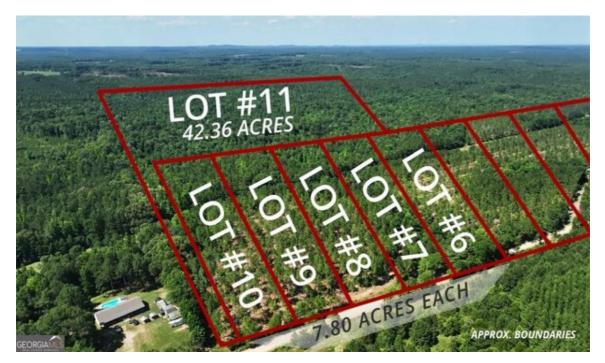

## Overview

\$10, 000 sellers credit will be provided at closing if an offer is put in before September 16, 2024! Unrestricted land. This listing is for Lot 1, selling multiple adjacent lots. Bring all offers. This land lot, conveniently located between Auburn, Alabama, and Columbus, Georgia, offers an ideal balance of rural serenity and urban convenience. The generous size of the lot allows for extensive homestead development, including large gardens, livestock, or even a private orchard. It's perfect for those looking to embrace a self-sufficient lifestyle. The land's central location between Opelika and Columbus ensures a straightforward commute to either city, which is ideal for those who work or frequently travel to these areas. Contact Travis Chaffin