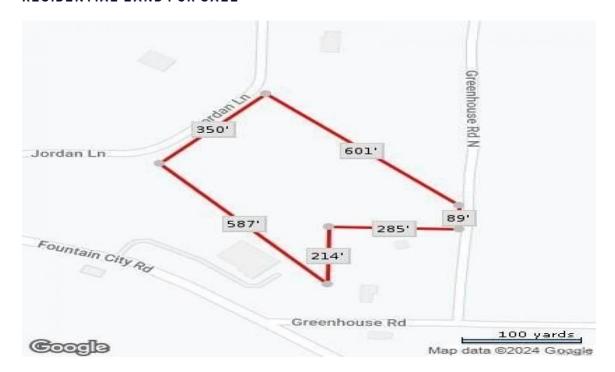

## RESIDENTIAL LAND FOR SALE

12532 Jordan Ln

De Soto, Missouri

**United States** 

**Asking Price** 

\$45,000

Parcel Size 0

Date Listed 08/29/2024

## Overview

This stunning 5-acre lot is a rare gem, offering a picturesque setting where your vision of the perfect home can become a reality. Nestled in a serene location, the expansive land is graced with natural beauty and ample space, providing endless possibilities for designing your dream residence. Imagine waking up to peaceful privacy and creating a personalized oasis in this tranquil environment. With its versatile layout and pristine surroundings, this property is an ideal foundation for building a home that perfectly matches your lifestyle and aspirations. Dont miss this unique opportunity to turn your dream into reality!