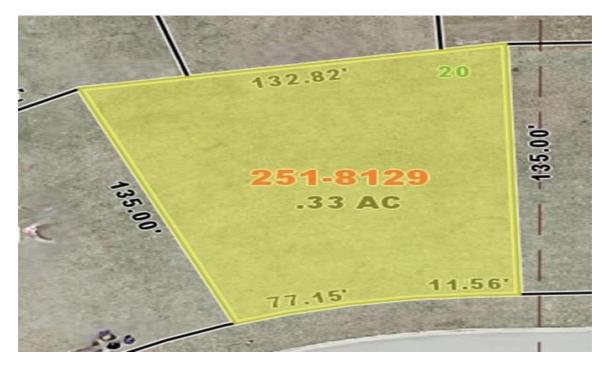

## RESIDENTIAL LAND FOR SALE

| Katie Ln Unit 20         | Parcel Size <b>0</b>                                            | Date Listed | 08/29/2024 |
|--------------------------|-----------------------------------------------------------------|-------------|------------|
| Marinette, Wisconsin     |                                                                 | ListingID   | GL-        |
| United States            |                                                                 |             | 1726359495 |
| Asking Price<br>\$29,900 | Listed by: <b>Realtyww Info</b><br>For more information, visit: |             |            |
|                          |                                                                 |             |            |
|                          | https://www.globallistings.com/11378281                         |             |            |

## Overview

Tired of being runner up in the housing market race? Build your dream home here at Lake Park Estates - A Newer subdivision in the heart of Marinette.

For more details:

Listed by: Karen Kloida