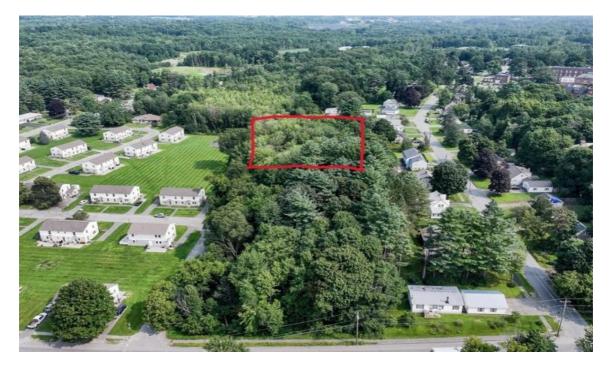

## RESIDENTIAL LAND FOR SALE

Off Central Ave Lot 75 Waterville, Maine United States Asking Price \$18,000 Parcel Size 0 Date Listed

GL-1726357702

08/29/2024

Listed by: Realtyww Info

For more information, visit: https://www.globallistings.com/11374538

## Overview

Wooded and level lot located in the heart of Waterville. 5 min from Colby college and downtown shops and restaurants. Parcel is landlocked, buyers encouraged to do due diligence for potential uses.