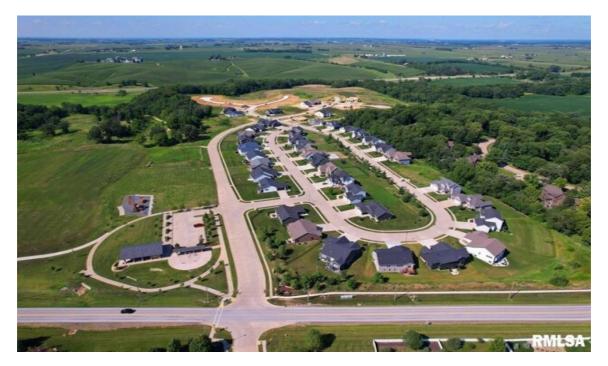

## Overview

Beautiful lot at Spencer Hollow of Bettendorf with Pleasant Valley Schools! Many large wooded, and walkout lots available. Close to Pleasant Valley'snewest school, the 95 acre Forest Grove Park, tennis/pickleball courts and the TBK Sports complex with great shopping, dining, and entertainment options. This listing is Lot 20, 4th Add.