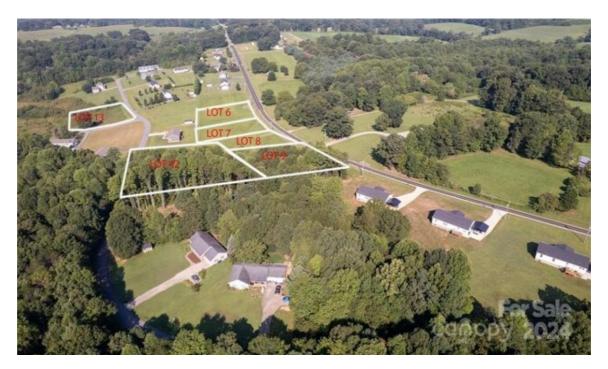

## RESIDENTIAL LAND FOR SALE

Robertson Dr Unit 18

Taylorsville, North

Carolina

**United States** 

**Asking Price** 

\$29,900

Parcel Size 0

## Overview

Discover the ideal canvas for your future home in the charming Brett Will Court community! This prime lot is part of a collection of lots, offering a perfect opportunity to build your dream home or modular residence. Enjoy the convenience of being close to the town of Taylorsville, with easy access to Hickory, Lenoir, Statesville, and Wilkesboroall just 20 minutes away. Plus, the Charlotte Douglas International Airport is approximately an hours drive, making travel a breeze. Benefit from essential utilities with county water available, and power provided by Duke Energy! Dont miss out on this fantastic opportunity to create your dream home in a serene and accessible location.