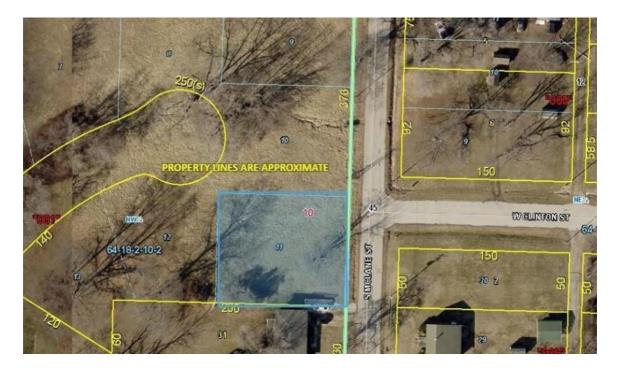

## RESIDENTIAL LAND FOR SALE

S Mclane St Lot 11

Clinton, Missouri

**United States** 

**Asking Price** 

\$13,000

Parcel Size 0 Date Listed 08/30/2024

Listing ID GL-

## Overview

Lot 11 in Montgomerys 3rd Addition to the City of Clinton, Missouri - Ready to Build - Prime location in a desirable neighborhood - Utilities available: water, sewer, electric - Zoned for residential construction - Close to schools, parks, and shopping - Easy access to highways and major roadways - Build your dream home in this established community Don't miss this opportunity to own a piece of land in Montgomerys 3rd Addition. Call today to schedule a viewing and start planning your new home!