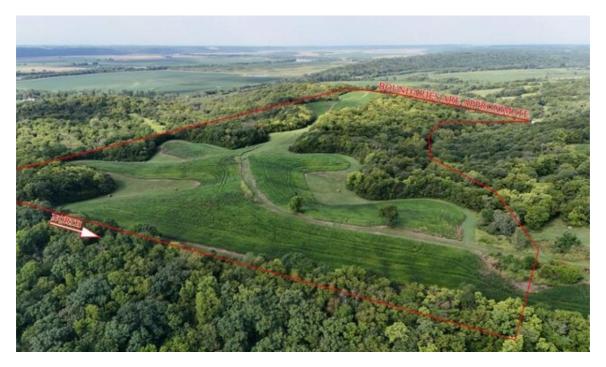

## Overview

Here is a nice Upland Tract with just the right amount of timber/Tillable with an outstanding view of the Missouri River Bottom, that is only minutes off State Route T West of Amazonia. This is 12 Minutes from St Joseph, and would be an excellent spot for a couple families to build their next home or just own as an investment and hunt or play on the weekends! Available Immediately! Price: \$4, 995.00/Taxable Acre or \$351, 548.10 Total Improvements: None FSA Information: Coming Soon Renal Status: Available for immediate possession Real Estate Taxes: 2024 taxes to be determined