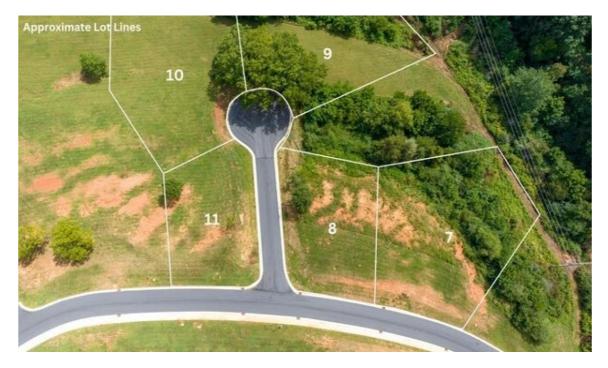

## **Overview**

Welcome to Scenic Ridge! Nestled in the picturesque landscape of the WNC mountains, this development offers a unique and unparalleled living experience! Scenic Ridge is aptly named as it boasts stunning longrange mountain views throughout! Located just minutes from Downtown Franklin, this development seamlessly blends the charm of the mountains with the convenience of modern living. Enjoy paved, citymaintained roads to ensure easy access to and from each lot in all seasons, making your daily commute or weekend adventures a breeze. With sidewalks and streetlights throughout, Scenic Ridge is easily walkable to local shops, restaurants, breweries, and more! Utilities are already in place, with underground power and city water and sewer available. Stay connected with high-speed fiber internet! Lot 9 is gentle laying, partially wooded, and easily buildable! End of culdesac privacy!