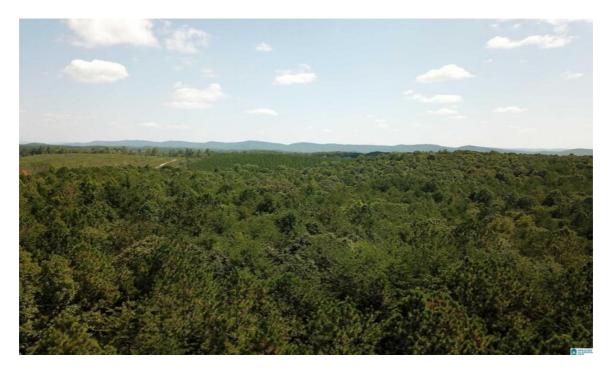

## Overview

Introducing a prime land opportunity in Gaylesville, AL. The Opportunity offers potential for residential development, recreational use, and any agricultural endeavor. The Property offers a rural setting that is surrounded by mature timber. The timber onsite offers a potential value between \$20k-\$30k. The topography is varying but easy to navigate by foot or vehicle. There is a variety of soil in the area, where under proper management can be conducive to several crop types. The land has light development that includes a dirt drive, clearing with power, and several etablished foot trails. The Opportunity is located just over the AL/GA line and is in close proximity to several state parks, lakes, and other recreational activity centers.