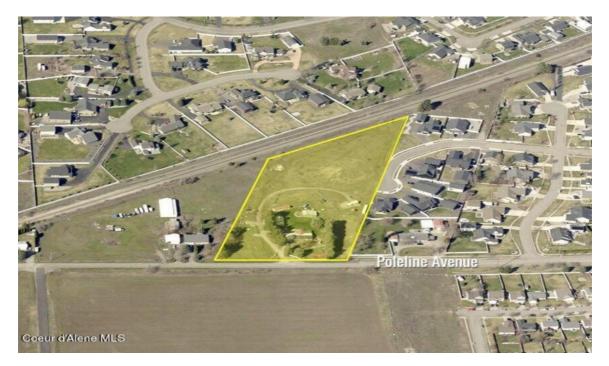

## **RESIDENTIAL LAND FOR SALE**

1355 W Poleline Ave Post Falls, Idaho United States Asking Price \$1,490,000 
 Parcel Size 0
 Date Listed
 09/06/2024

 Listing ID
 GL 

 1726333787

Listed by: Realtyww Info

## Overview

Excellent opportunity for development, in the in-demand area of west Post Falls, Idaho. 5.30 Acres zoned Ag Suburban. Property may be subdivided into individual lots for single family use, or multifamily lots, duplexes, tri-plexes or 4-plexes. Buyer to verify all information and conduct buyer's own feasibility study and inspections. City water and electricity. City sewer at property line. Lines are buried 18 feet deep. Great views of the mountains to the North and easy access to Spokane, Coeur d'Alene and Rathdrum.