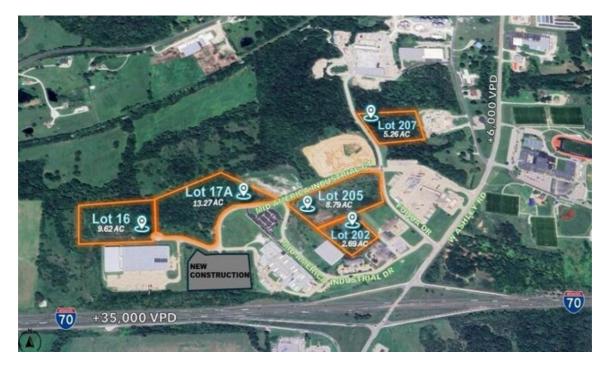

## Overview

MID-AMERICA INDUSTRIAL CENTRE INDUSTRIAL | COMMERCIAL FLEX. LOCATION: Lot 207 Fuqua Dr, Boonville, MO 65233. SITE SIZE: 5.26 ACRES. ZONING: Industrial [Industrial, Commercial Flex]. PROPERTY HIGHLIGHTS: Located in Boonville's premier Industrial park. Visibility: Excellent I-70 visibility. Vertical Ready Land. All Utilities to site. Convenient Access To: I-70, centrally located between Kansas City, Columbia, Jefferson City, and St. Louis, MO. Adjacent To: Caterpillar, Spirit of 76, Holiday Inn Express, Arby's, Pilot Travel Center, and Wendy's. SALE PRICE: \$344,000.00