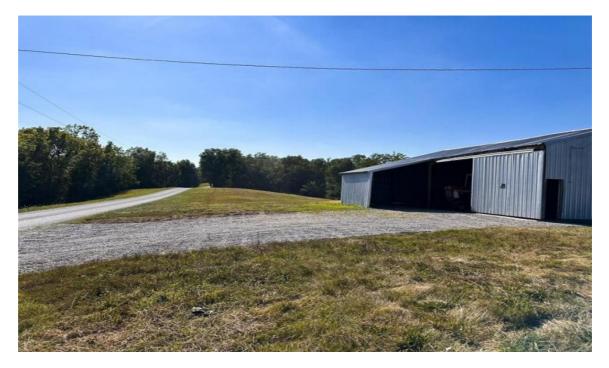

## **Overview**

A beautiful scenic, 10-minute drive from highway 61 brings you to an 11.3-acre property with a breathtaking ridgetop view. Deep water well, phone and electricity, make this the perfect set up for a home site or weekend retreat. The 30 x 40 storage shed offers a 15 x 30 concrete pad with a large sliding door for camper storage or workshop. Groups of whitetail deer can be seen from atop the ridge grazing in the valley below or walking through the heavy timber. Ducks and waterfowl can be seen spending time on the expansive lake on a neighboring property. For the horse enthusiast this tract is a mere 5 minutes from Double Eagle Horse Ranch.