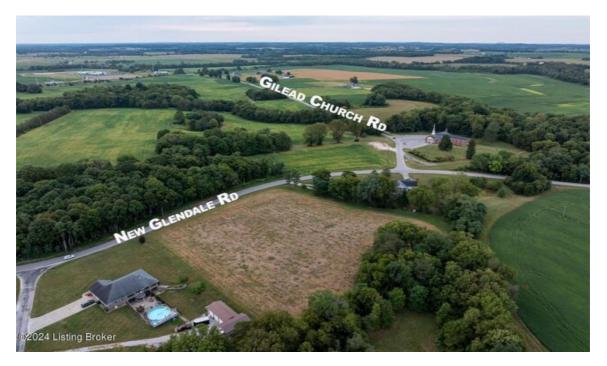

## **RESIDENTIAL LAND FOR SALE**

| New Glendale Rd Lots 7    | Parcel Size <b>0</b>                                                    | Date Listed | 09/07/2024 |
|---------------------------|-------------------------------------------------------------------------|-------------|------------|
| And 8                     |                                                                         | Listing ID  | GL-        |
| Glendale, Kentucky        |                                                                         |             | 1726322745 |
| United States             | Listed by: Realtyww Info                                                |             |            |
| Asking Price<br>\$199,000 | For more information, visit:<br>https://www.globallistings.com/11301829 |             |            |

## Overview

Discover the perfect canvas for your dream home on this breathtaking 4.1-acre lot, nestled in a serene and picturesque country landscape. With ample space to build a large custom home, this property offers endless possibilities for creating your own private retreat, yet only a short drive to BlueOval SK and the I-65. Located in a prime area, this land is a builder's dream. Whether you're envisioning a grand estate, a modern farmhouse, or a charming country home, this property provides the perfect setting to bring your vision to life. With room for expansive outdoor living spaces, gardens, and more, the possibilities are endless. Don't miss the chance to own a piece of paradise. This property is truly a rare find - ready and waiting for your custom creation.