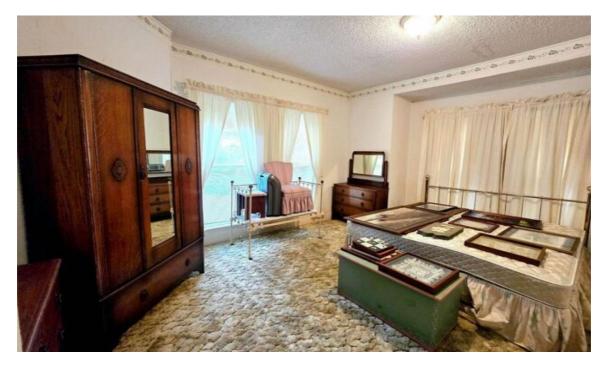

## Overview

OWN A PIECE OF MAYO'S HISTORY IN A 4BR/2BA HOME ON 5+ AC FOR ONLY \$270, 000! If you're ready to step back into early 19th century, get ready for a ride!! This heart pine home was built by the Methodist Church back in the early 1900s. The history of this home is amazing and should be appreciated. It rests perfectly on a hill surrounded by mature hammock trees. The front porch offers plenty of space for rocking chairs to enjoy sunsets, while the back porch is screened in and faces east to enjoy the sunrise. Sit on either porch and enjoy all the Florida wildlife. After coming in from the back porch, enter the mudroom/laundry. The kitchen is wide open with A LOT of beautiful solid cherry cabinets which opens into the gorgeous dining room. Also on the ground floor are the family w fireplace and living room. Carpet was added to bring the home to a more modern state. Take the heart pine stairs up to the 4 bedrooms and additional bathroom. Each of the bedrooms holds the antique swivel window above the door to allow the warm air to escape. Outside are 2 pumps, wood working shed, 2 additional storage sheds in a picturesque setting right out of a Southern Living magazine. Surrounding the home is landscaping that needs some TLC but can be brought back into its glory days along with the extensive azaleas. Can sell with or without furniture as furniture is negotiable. Call or text today to set up a showing.