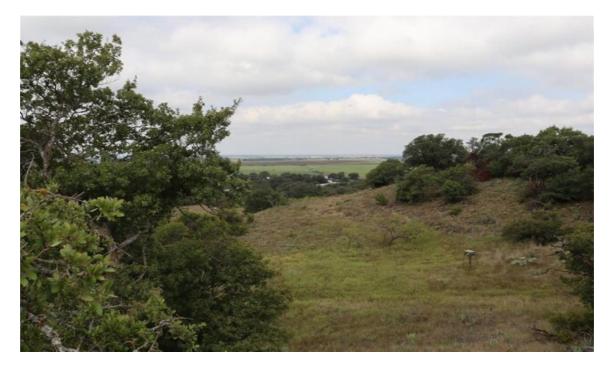

## Overview

NEW LISTING! 21.01 beautiful acres of rolling terrain with thick liveoak and red oak cover and just a few minutes from May, Tx! This ranch is perfect for a weekend get away or a place to build your dream home. 21.01 acres in May, Texas in Brown county. Asking Price \$199, 000 Outstanding views with 80 ft of elevation change. One water well drilled in 2020, with estimated yield of 20 GPM. Electricity is on site all thats needed is a meter. Incredible homesite potential, with gorgeous views on the top of a big hill. Heavily wooded with liveoak, red oak, shinnery and a few mesquite trees. Wildlife consists of deer, hogs and varmints. Good fencing on 3 sides. Quiet and secluded but just minutes from everything you need. 4.9 miles northeast of May. 22 miles north of Early. 30 miles south of I-20. 124 miles (2 hours) east by southeast of Fort Worth. Listing agent, Ethan Clopton Ranch and Hunting Land Realty, LLC