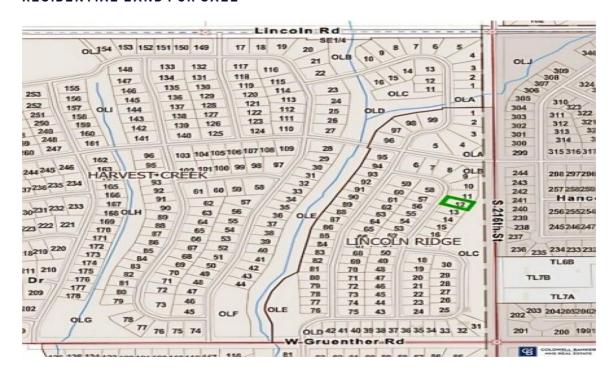

## Overview

Lincoln Ridge is one of the newest Gretna neighborhoods. The neighborhood gives you the feeling of living in the countryside while still being close to all the comforts of life. Within 8 minutes of groceries, Nebraska Crossing Outlet mall, large parks, soccer fields, baseball field, library, new YMCA pool, splash pad, night life, great local restaurants, fitness gyms, pumpkin patch, lakes, camp grounds and state park. Gretna Schools rank as one of the highest school districts in the state. Agent has equity, contact for details.