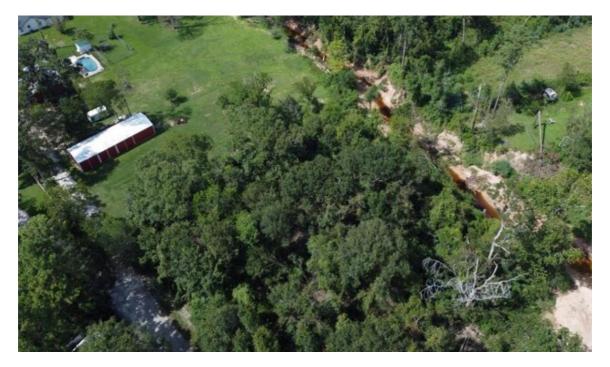

## Overview

Beautiful unrestricted parcel almost an acre large. Enjoy the serene creek from your own back yard. This lot is approximately 0.79 Acres with over 130ft of frontage! Feel free to use the lot to expand your business or settle down with your family and build a place to call home. Notice: Front of lot is in the 100-yr floodplain. Back of lot is located in the 100-yr floodway. Utilities are located nearby.