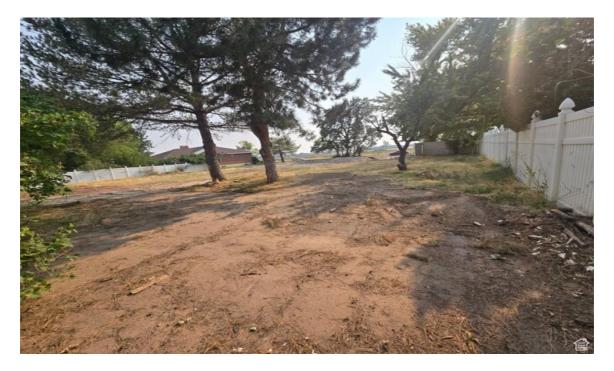

## Overview

Large half acre lot with incredible views! Previous home has been cleared after a fire(pictured). The owners made this their residence for 38 years. The lot has mature trees, a garden area, a small RV pad, landscaping rocks and fencing on 3 sides. There are remnants of the sprinkler system and secondary water lines.