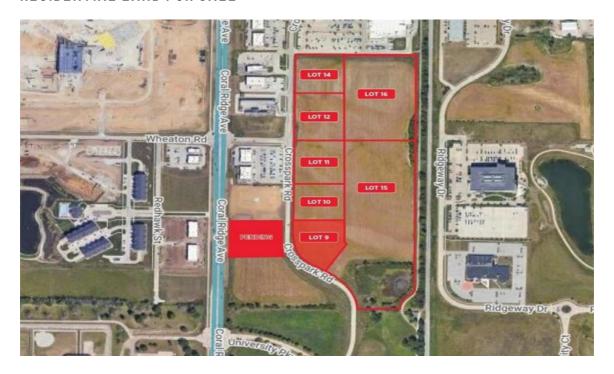

## RESIDENTIAL LAND FOR SALE

Crosspark Rd Lot 9

Coralville, Iowa

**United States** 

**Asking Price** 

\$1,670,724

Parcel Size 0

Date Listed 09/08/2024

## Overview

Commercial lots available at Coral Ridge Commerce Park. Development is home to Eastern lowas newest Hy-Vee Grocery Store. Improvements to Hwy 965 are nearly complete and will improve traffic flow to the site. Close access to Forevergreen Rd and I-380. Wheaton Rd signal installed and operational, providing improved access to the site.