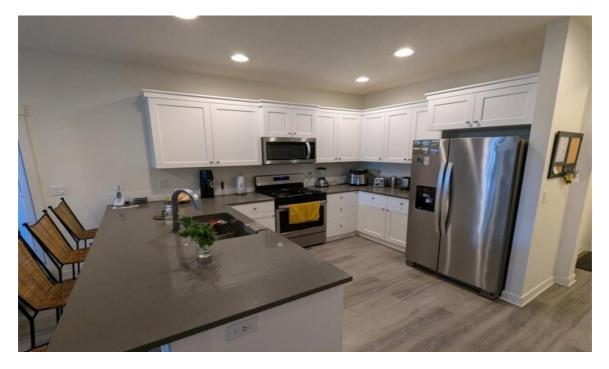

## Overview

2019 Pahlisch build in Crescent Creek Community. 3 bed, 2 bath, single level Ruby floor plan. Good separation between primary and guest bedrooms. Quartz counters in kitchen and baths with LVP flooring and 9' ceilings. Ceiling fans in all rooms and plumbed/wired for A/C. Gas range, water heater, and furnace. Northwest craftsman exterior details with low-maintenance landscaping including drip irrigation. Small fenced side yard with concrete patio. Crescent Creek amenities include clubhouse with fitness center, sport court, ball field, sledding hill and paved bike/walking paths. Close to shopping and and easy access to HWY 97.