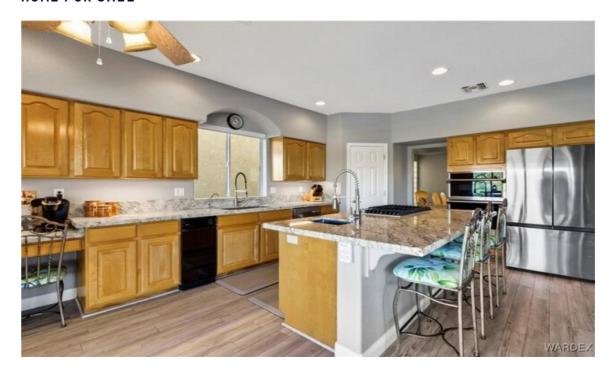

## Overview

A RIVERFRONT PARADISE WITH PRIVATE MARINA AND TWO BOAT SLIPS!! NESTLED ON THE BANKS OF THE COLORADO RIVER IN THE UPSCALE GATED COMMUNITY OF EAST SHORE VILLAS, THIS 3 BEDROOM, 3 BATH, PLUS LOFT HOME IS A TRUE OASIS IN THE DESERT. UPGRADED AND REMODELED TO PERFECTION. HOME FEATURES GOURMET STYLE KITCHEN WITH GRANITE COUNTERS, UPGRADED STAINLESS STEEL APPLIANCES. CENTER ISLAND COOKTOP. LARGE WALK IN PANTRY. CASUAL DINING AREA WITH AWE INSPIRING VIEWS OF THE RIVER. STEP OUT ONTO YOUR PRIVATE BALCONY WITH FULL LENGTH RETRACTABLE ELECTRIC AWNING FOR SHADY AFTERNOONS AND ENJOY THE SCENIC VIEWS. LARGE LIVING ROOM AND FORMAL DINING AREA WITH DUAL SIDED FIREPLACE MAKES FOR IMPRESSIVE ENTERTAINING. 3/4 DOWNSTAIRS BATHROOM WITH WALK IN SHOWER. UPSTAIRS LOFT IS A PERFECT AREA TO UTILIZE AS A GAME ROOM, DEN, LIBRARY. EXPANSIVE PRIMARY SUITE GRANTS AMAZING VIEWS UP AND DOWN THE RIVER....STEP OUT ONTO THE UPPER BALCONY AND BE PREPARED TO STAY AWHILE! SUITE ALSO BOASTS SITTING AREA, FIREPLACE, LARGE WALK IN CLOSET. SPA-LIKE BATHROOM WITH DUAL SINK VANITY, JETTED TUB, WALK IN SHOWER. TWO LARGE GUEST BEDROOMS...BOTH WITH