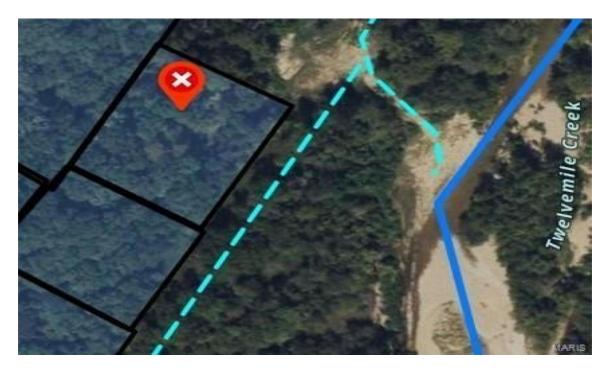

## Overview

Your own camping spot near a creek. And than 90 minutes from St. Louis. And you'll have plenty of space to park that camper or pitch that tent on this 1.861 acres. And electricity runs along the southern boundary. This wooded property has a nice gravel road access and a graveled camper/parking spot. This small affordable oasis comes with NO restrictions. Hunt, camp, ride ATVs, or use it as a base camp for exploring the northern Ozarks. Or use it as a bugout location if/when the SHTF in the city. The opportunities are endless. You are less than a mile from the Mark Twain National Forest... public ground where you can hunt, ride and explore. And ownership also comes with a road maintenance agreement and access to a shared 3 acre section of gravel bar and 12 Mile Creek. There are no restrictions whatsoever... no building codes, no permits to pull. A \$200 a year fee will cover the shared creek section and road maintenance. No other fees or covenants. No restrictions!