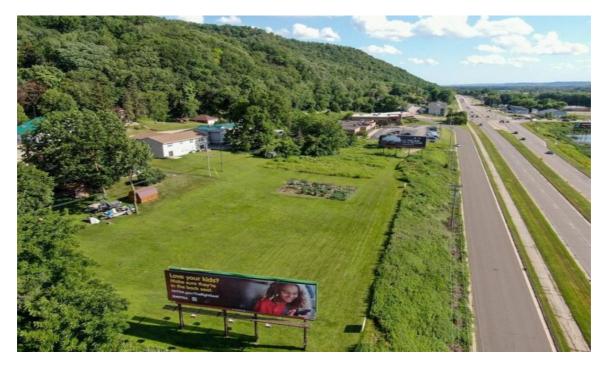

## Overview

Looking for a dynamite main highway location for your business? Look no further! With an average of 34, 000 vehicles a day (per DOT) traveling in front of this property; your visual presence will sell itself! Stop spending outrageous dollars on advertising and use that money to invest in one of the busiest highway locations in the area. Located on the main corridor between Onalaska and La Crosse, located on the frontage road for easy access to State Highway 16. Less than 5 minutes to I-90. Zoned C1/C2; many opportunities for all different styles of business's you can build out on this 1.6-acre vacant land parcel. Site has been cleared and a development plan started. Call for more details!