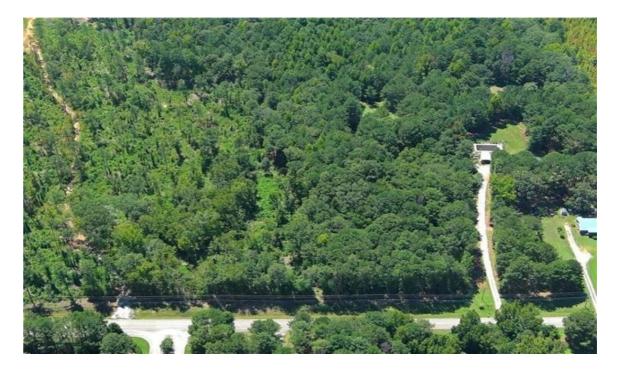

## Overview

For Sale: This parcel must be sold with parcel # 168-01036002! Expansive 60.62-Acre Wooded Retreat - A Nature Lover's Dream with Endless Potential. Discover the ultimate escape with this remarkable 60.62-acre wooded property, a combination of two adjacent parcels (29.58 acres and 31.04 acres) sold together. This sprawling piece of paradise offers unmatched privacy, scenic beauty, and countless opportunities for outdoor recreation, development, or investment.