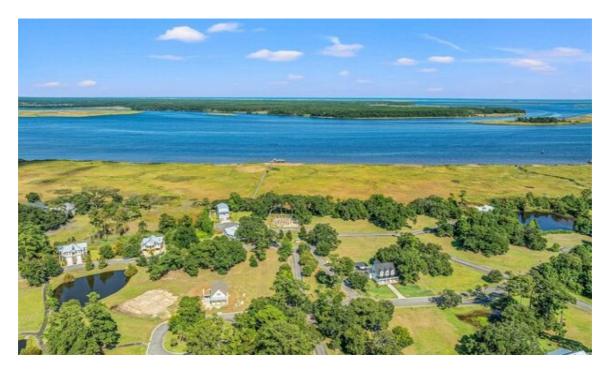

## Overview

Incredible Development Opportunity in Georgetown! This offering includes 3 parcels, totaling 32.5 acres with over 1, 000 feet of road frontage on South Island Road. Situated just west of South Island Plantation, this prime location offers immense development potential. With convenient access to Georgetown via Maryville to the north and easy connectivity to southern destinations via Highway 17, this property is ideal for a range of possibilities. Don't miss the chance to invest in a growing area. Currently Zoned R10 and MR10! Addresses: 3592, 3673 and 3680 South Island Road