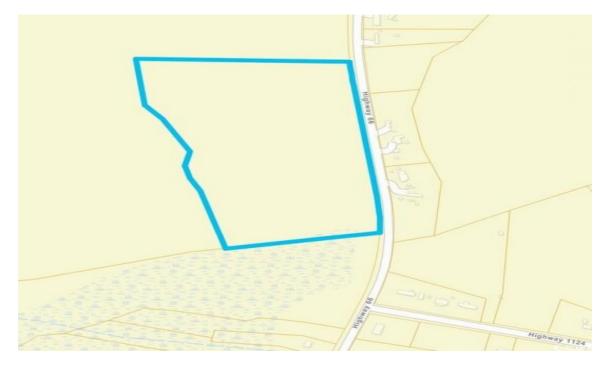

## RESIDENTIAL LAND FOR SALE

| Highway 66                | Parcel Size <b>0</b>                                            | Date Listed | 09/11/2024 |
|---------------------------|-----------------------------------------------------------------|-------------|------------|
| Loris, South Carolina     |                                                                 | Listing ID  | GL-        |
| United States             |                                                                 |             | 1726294606 |
| Asking Price<br>\$475,000 | Listed by: <b>Realtyww Info</b><br>For more information, visit: |             |            |
|                           |                                                                 |             |            |
|                           | https://www.globallistings.com/11238541                         |             |            |

## Overview

A great opportunity to purchase acreage in a desirable and up and coming area of Horry County. Currently zoned LFA allowing for minimum residential lots of 1 acre, this parcel provides many opportunities for development or recreation. The parcel offers ~1130' of paved road frontage. Contact your agent today before this parcel is gone!