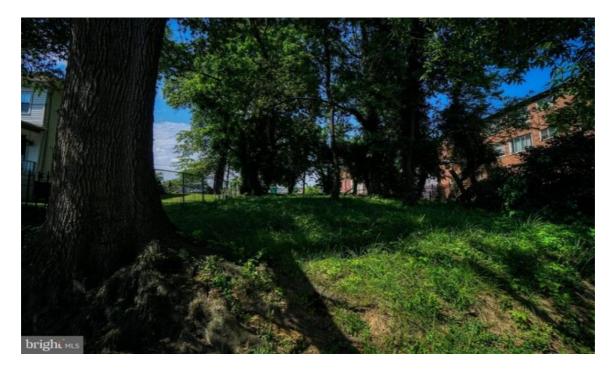

## Overview

Property sits between 6114 Clay Street NE and 300 62nd Street NE. Perfect for investors and builders. Perfect for single family houses or 2 row houses on the lots (after getting the variance and permits approved by DCRA). Buyer needs to apply for variances. Beautiful lot with a total of 2, 500 square feet for both possible for rezoning of multi-story affordable residential building. The purchaser to verify this option if can get granted. Minutes to Benning Road, Capital Heights and Minnesota Avenue Stations. Drive by to see property. Call with questions.