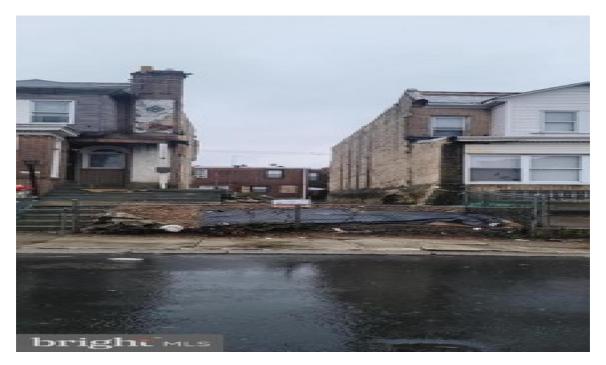

## RESIDENTIAL LAND FOR SALE

| 1724 S 60th St             | Parcel Size <b>0</b>                                            | Date Listed | 09/12/2024 |
|----------------------------|-----------------------------------------------------------------|-------------|------------|
| Philadelphia, Pennsylvania |                                                                 | Listing ID  | GL-        |
| United States              |                                                                 |             | 1726284307 |
| Asking Price<br>\$12,500   | Listed by: <b>Realtyww Info</b><br>For more information, visit: |             |            |
|                            |                                                                 |             |            |
|                            | https://www.globallistings.com/11213926                         |             |            |

## Overview

Large level lot within walking distance to the recreational parks of Cobbs Creek. Easy access to the Philadelphia International Airport and Major Routes.

For more details:

Listed by: Mark S Lawson