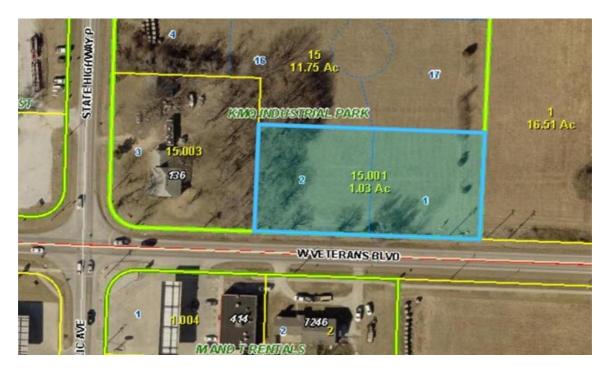

## Overview

Highway 14 between Nixa and Republic, this lot is located at the towns 4-way stop just down from the High School and grocery store. Great commercial corner! Perfect for a new restaurant, boutique, coffeeshop, storage units... The possibilities are endless! Let your imagination run wild!