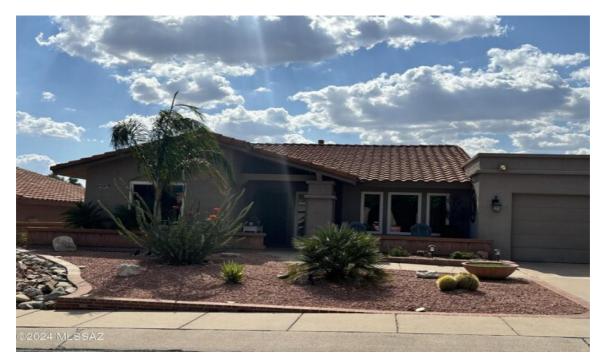

## HOME FOR SALE

14471 N Chalk Creek Dr Oro Valley, Arizona United States Asking Price \$565,000

| Bedrooms 2               | Year Built  |               |
|--------------------------|-------------|---------------|
| Bathrooms <b>2</b>       | Date Listed | 09/12/2024    |
| Size 0                   | Listing ID  | GL-1726281873 |
| Listed by: Realtyww Info | )           |               |

## Overview

Newly renovated Sun City Home has a Spectacular Pool with Catalina Mountain Views. This 2 BR/ 2 Full Bath, 1, 750 sq. ft Pacifica Model Home has a Gorgeous In-Ground Pool in the beautifully Fenced back yard, for Privacy. The Rear Oasis boasts a Large covered Patio, Quality Flagstone, Cool Decking around your sparkling Pool. Beautiful Water Fountain in corner of yard. Pool has a new Variable Speed Pump. Arched Gated Entry on both sides of the property. This newly renovated home features a new Trane Variable Speed Heating and Air Conditioning unit!!! Family Room opens to newly renovated Kitchen with granite counter tops and back splash, including all new Samsung appliances, refrigerator, dishwasher, microwave and stove top oven including new ceiling fan above the Kitchen Nook. New Washer and Dryer. Great Bonus Room off of Kitchen used as an office with Built-Ins and new ceiling fan. Home has new tile through out, and fully painted through out. Guest Bathroom has all new vanity, tile and Toilet. Master Bedroom has window seat area that over looks beautiful pool and yard. Living and Dining Room for Entertaining and Pretty Front Patio with sitting area with Catalina Mountain Views. Sun City of Oro Valley is one of the most popular 45+ Active Adult Communities in Tucson with 18 Hole Golf Course, Fitness Center, Tennis and Pickle Ball courts, Restaurant/Bar, Activities, Clubs and More!! For more details: