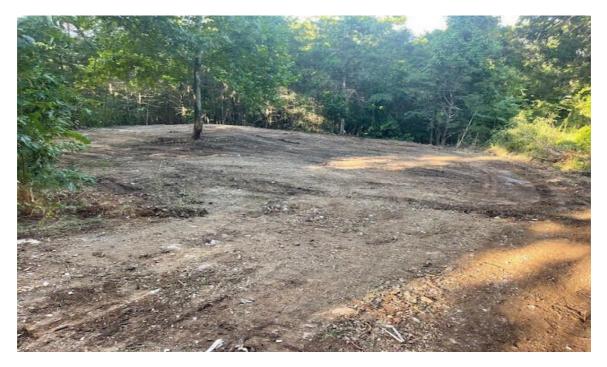

## Overview

This lot is in the process of being split into 2 buildable lots. Pricing on the lots will be \$21, 500 per lot. Build 2 homes or your dream property...your choice! Located at the end of a cul de sac, so there is plenty of privacy. There is water, electric, and sewer at the site. Per Hollister, you will need a grinder pump for the sewer. Close to shopping, entertainment, and lakes. Make this your new property, today!