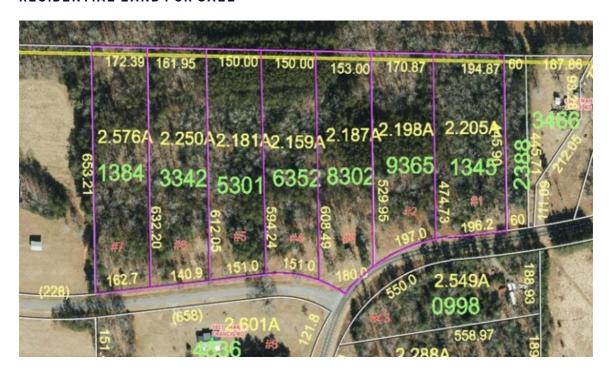

## Overview

7 great building lots located in a very rural setting. All lots are over 2 acres and all have great road frontage which allows for privacy! These lots are on a dead end paved road with great access to Virginia and Hwy 220. Only 30 minutes from Winston Salem! The lots are all perked and staked! All have great road frontage and no building restrictions. Great Place to build your new home or we can work with your builder on a land home package. Single Family and Manufactured Homes are allowed. We have a preferred builder if you want to have a discussion about building a new home. See additional mls # 1155296, 1155298, 1155299, 1155301, 1155302, 1155307! Call us today for more information!