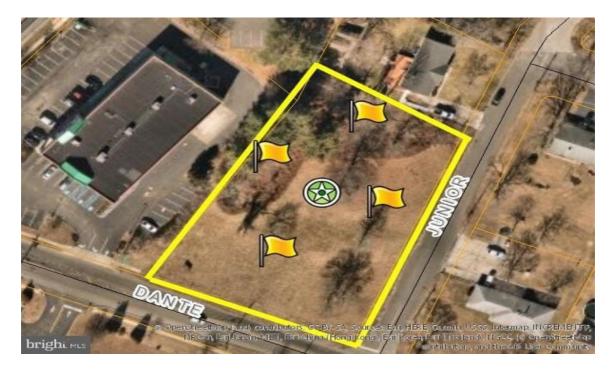

## Overview

Calling all Investors and Developers. 1.089 acers of Prime Commercial Zoned Vacant land. Located by the highly desirable East Vineland Commercial Corridor. Public Water, Sewer and Gas hookups ran to property. Don't let this opportunity pass you by. Property is Sold As-Is. Buyers must conduct due diligence for all and any zoning requirements.